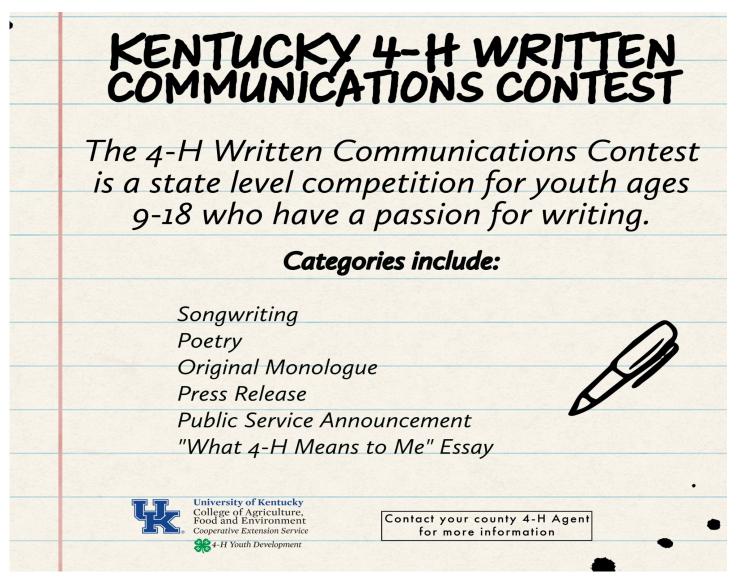

LEXINGTON, KY 40546

Rules and Information:

- Junior Class: Open to any 4-H member age 9-13 (age as of 1/1/23)
- Senior Class: Open to any 4-H member age 14-18 (age as of 1/1/23)
- Youth may enter one or more categories.
- Each writing piece must be original. If there is any question, the participant will be disqualified.
- Entries may be scanned and emailed to mwilmoth@uky.edu or deliver hard copy to the Extension Office.
- All entries are to be on 8.5 x 11 paper, with entrant's category, name, age and county on a cover page and last name on every page.
- Entries are to be double-spaced, typed with size 12 font, white paper. Songs may be single spaced within verses, chorus and bridge and double spaced between each item.
- Song writing, poetry, press release and public service announcement lessons can be found in national 4-H Curriculum 'Picking Up the Pieces' and 'Putting it Together.' Monologue lesson can be found in national 4-H curriculum 'Play the Role.' All are available from the Extension Office.

### **County Deadline is: Friday, February 17<sup>th</sup>, 2023**