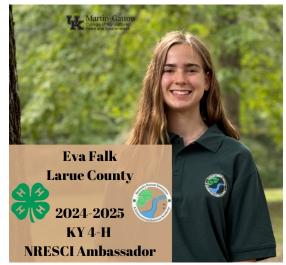

### NRESCI AMBASSADOR

Congratulations to Eva Falk who is serving as an Ambassador for the Natural Resource Environmental Sciences Academy for 2024-2025